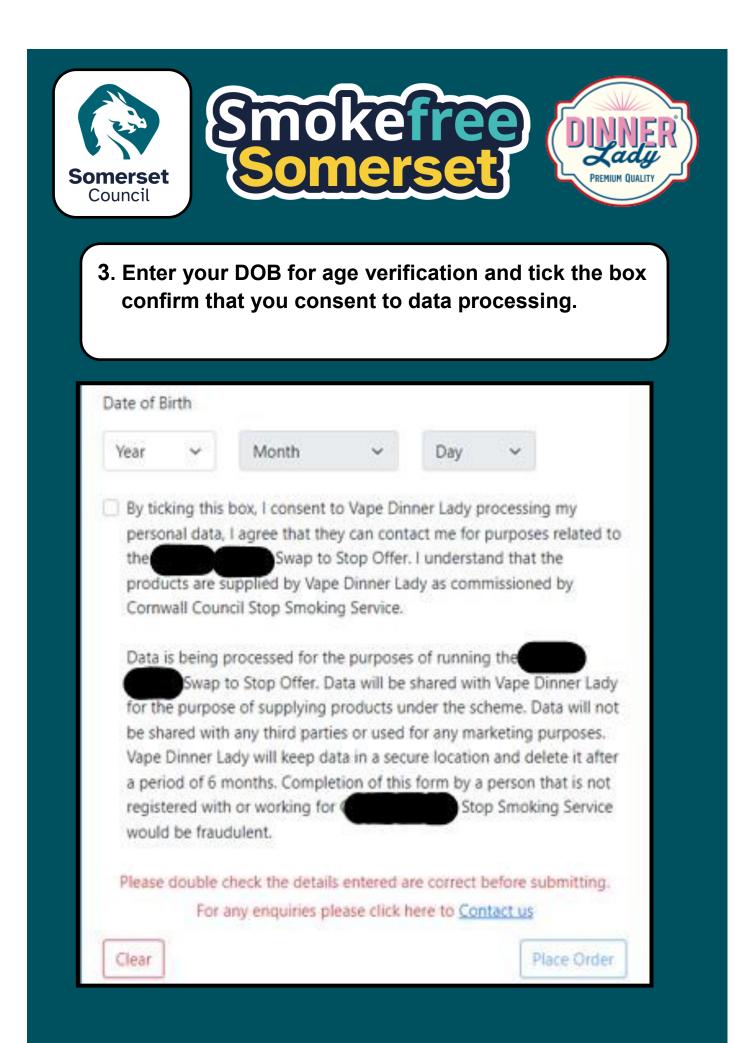

4. Enter Date of Birth to verify 18+ and accept the data processing statement.

-Click Place Order button (will remain greyed out until all essential details are filled in and consent box is checked)