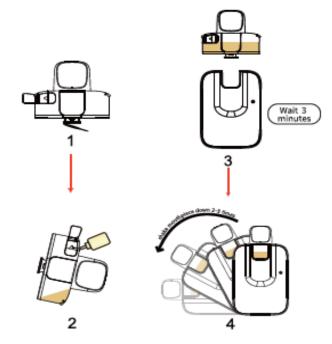

## **LED Light**

When vaping, LED light is on. When charging, LED light is on; when fully charged, the LED light is off; when unplug your charger, the LED flashes 3 times

- 1. Peel off the sticker on the bottom of the pod and open the plastic plug
- 2. Insert the e-liquid bottle with the mouthpiece facing downward at a 45 degree angle.
- 3. Install the pod and wait 3 minutes the e-liquid to soak into the coil.
- 4. Shake the mouthpiece downward 2-3 times before use.