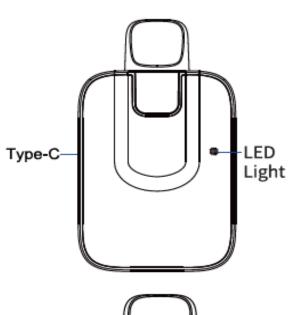

## Slibox- How to use

NAME: SLIBOX

Dimension: 79x45x9.6mm

Battery: 500mAh Capacity: 2mL Resistance: 0.8Ω Constant Volts: 3.6V

## **LED Light**

When vaping, LED light is on. When charging, LED light is on; when fully charged, the LED light is off; when unplug your charger, the LED flashes 3 times

- 1. Peel off the sticker on the bottom of the pod and open the plastic plug
- 2. Insert the e-liquid bottle with the mouthpiece facing downward at a 45 degree angle.
- 3. Install the pod and wait 3 minutes the e-liquid to soak into the coil.
- 4. Shake the mouthpiece downward 2-3 times before use.