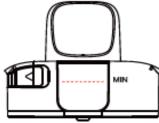

## **ATTENTION**

- When the e-liquid level is lower than the minimum line, please re-fill the device with
- 2. e-fluid, following the 4 stage process above
- 3. If the e-liquid becomes condensed, take out the pod and shake downwards 2-3 times.
- 4. If Condensed liquid remains at the groove of the battery, wipe it clean with a dry tissue