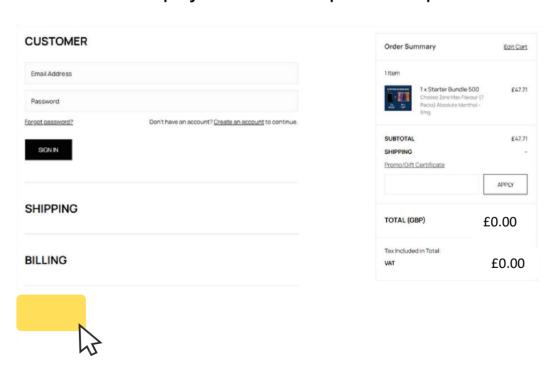

6. Add your code and click 'Apply'- Once applied the total will revert to £0.00

7. Create an account with JAC VAPOUR:

8. Add your Shipping details to the order:

You do not need to enter payment information as the voucher will cover the total cost of the items and postage and packaging.