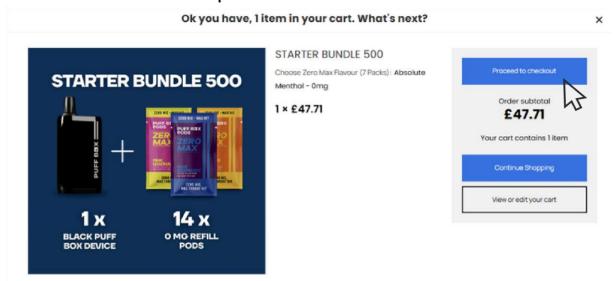

3. Select the Bundle that your voucher code applies to from the options below:

Starter Bundle 500 £47.71

Top Up Bundle 500 £43.12

4. Select the flavour of the bundle:

5. Add item to cart and proceed to checkout: