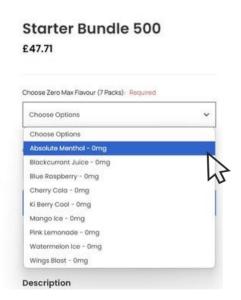

3. Select the Bundle that your voucher code applies to from the options below:

Starter Bundle 500 £47.71

Top Up Bundle 500 £43.12

4. Select the flavour of the bundle:

5. Add item to cart and proceed to checkout: