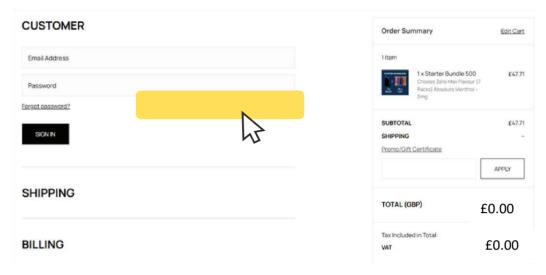

6. Add your code and click 'Apply'- Once applied the total will revert to £0.00

7. Create an account with JAC VAPOUR:

8. Add your Shipping details to the order:

You do not need to enter payment information as the voucher will cover the total cost of the items and postage and packaging.