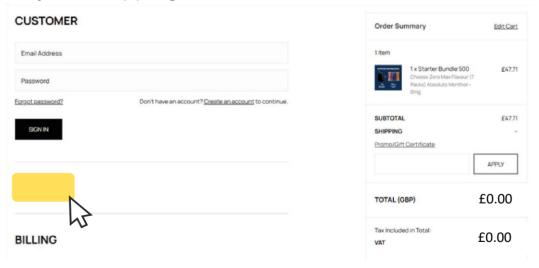

6. Add your code and click 'Apply'- Once applied the total will revert to £0.00

7. Create an account with JAC VAPOUR:

8. Add your Shipping details to the order:

You do not need to enter payment information as the voucher will cover the total cost of the items and postage and packaging.