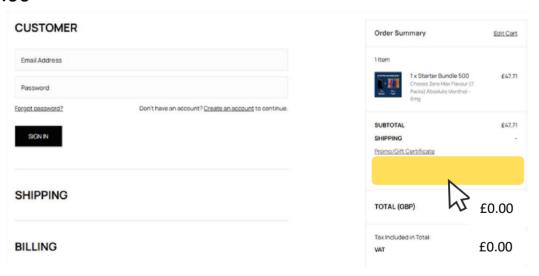

6. Add your code and click 'Apply'- Once applied the total will revert to £0.00

7. Create an account with JAC VAPOUR:

8. Add your Shipping details to the order:

You do not need to enter payment information as the voucher will cover the total cost of the items and postage and packaging.